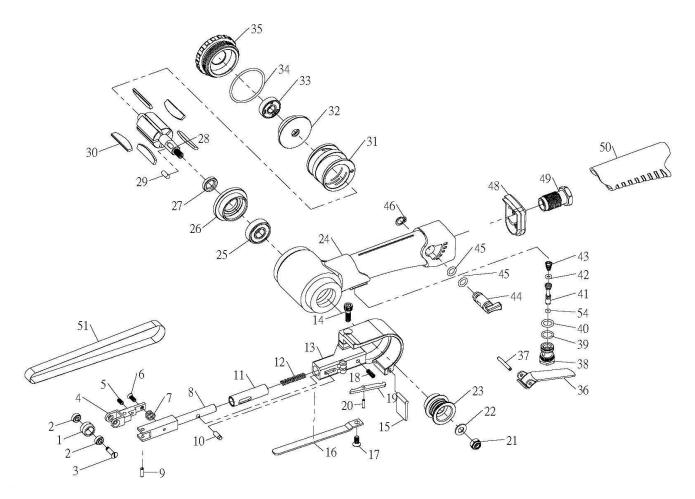

## A-BS10 Air Belt Sander

| Index<br>No. | Parts No. | Description                       | Q'ty |
|--------------|-----------|-----------------------------------|------|
| 01           | BS1001    | Idle Pulley                       | 1    |
| 02           | BS1002    | Ball Bearing (684zz)              | 2    |
| 03           | BS1003    | Idle Pulley Screw                 | 1    |
| 04           | BS1004    | Bracket 10                        | 1    |
| 05           | BS1005    | Set Screw (M3×8)                  | 1    |
| 06           | BS1006    | Hexagon Socket Headless Set Screw | 1    |
| 07           | BS1007    | Spring                            | 1    |
| 08           | BS1008    | Tension Bar                       | 1    |
| 09           | BS1009    | Spring Pin (ψ3×10)                | 1    |
| 10           | BS1010    | Stopper Pin                       | 1    |
| 11           | BS1011    | Guard Bushing                     | 1    |
| 12           | BS1012    | TenSion Spring                    | 1    |
| 13           | BS1013    | Guard Sub Ass'y 11                | 1    |
| 14           | BS1014    | Head Cap Screw (M5×15)            | 1    |
| 15           | BS1015    | Dust Cover                        | 1    |
| 16           | BS1016    | Shoe 10                           | 1    |
| 17           | BS1017    | Hexagon Socket Headless Set Screw | 1    |
| 18           | BS1018    | Stopper Spring                    | 1    |
| 19           | BS1019    | Stopper                           | 1    |
| 20           | BS1020    | Spring Pin (ψ2.5×10)              | 1    |
| 21           | BS1021    | Hexagon Nut (M6)                  | 1    |
| 22           | BS1022    | Washer (M6)                       | 1    |
| 23           | BS1023    | Drive Pulley                      | 1    |
| 24           | BS1024    | Housing                           | 1    |
| 25           | BS1025    | Ball Bearing (6000ZZ)             | 1    |
| 26           | BS1026    | Front End Plate                   | 1    |

| Index<br>No. | Parts No. | Description                          | Q'ty |
|--------------|-----------|--------------------------------------|------|
| 27           | BS1027    | Spacer                               | 1    |
| 28           | BS1028    | Rotor                                | 1    |
| 29           | BS1029    | Parallel Key Both Ends Round 4×4×9.5 | 1    |
| 30           | BS1030    | Rotor Blade                          | 5    |
| 31           | BS1031    | Cylinder                             | 1    |
| 32           | BS1032    | Rear End Plate                       | 1    |
| 33           | BS1033    | Ball Bearing (608zz)                 | 1    |
| 34           | BS1034    | O-Ring (S38)                         | 1    |
| 35           | BS1035    | Сар                                  | 1    |
| 36           | BS1036    | Throttle Lever                       | 1    |
| 37           | BS1037    | Throttle Pin (ψ3×20)                 | 1    |
| 38           | BS1038    | Valve Body                           | 1    |
| 39           | BS1039    | O-Ring (S11.2)                       | 1    |
| 40           | BS1040    | O-Ring (P-9)                         | 1    |
| 41           | BS1041    | Valve Stem                           | 1    |
| 42           | BS1042    | O-Ring (P3)                          | 1    |
| 43           | BS1043    | Valve Spring                         | 1    |
| 44           | BS1044    | Air Regulator                        | 1    |
| 45           | BS1045    | O-Ring (P7)                          | 2    |
| 46           | BS1046    | External Stop Ring (STW-8)           | 1    |
| 48           | BS1048    | Exhaust Diffuser                     | 1    |
| 49           | BS1049    | Inlet Bushing                        | 1    |
| 50           | BS1050    | Housing Cover                        | 1    |
| 51           | BS1051    | Grinding Belt (#100×10)              | 1    |
| 52           | BS1052    | Grinding Belt (#80×10)               | 1    |
| 53           | BS1053    | Grinding Belt (#120×10)              | 1    |
| 54           | BS1054    | O-Ring (AS-004)                      | 1    |